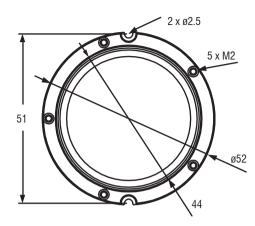

01

< 0.3mW 5.8GHz±75MHz Microwave power <0.3mW Detection angle 30-150° Control line Ret 12V; Black GND; White -; Yellow + Mounting height

10-15V DC 30mA±5%

DIM 1-10V

25%/50%/75%/100%

10%/20%/30%/50%

2Lux/10Lux/50Lux/Disable