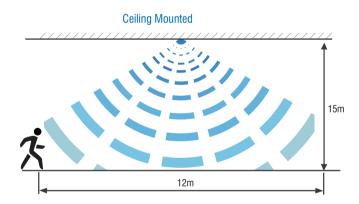

5s/30s/1min/3min/5min/10min/20min/30min

0s/10s/30s/1min/5min/10min/30min/+ $\infty$ 

<0.5W

Max.15m(ceiling mounted) Detection range Max.12x15m(ceiling mounted) Max.20m(wall mounted) Operating termperature -20°C~+60°C IP65