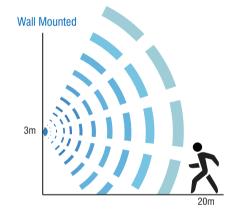

5s/30s/1min/3min/5min/10min/20min/30min

0s/10s/30s/1min/5min/10min/30min/+ $\infty$ 

<0.5W

Max.15m(ceiling mounted) Detection range Max.12x15m(ceiling mounted) Max.20m(wall mounted) Operating termperature -20°C~+60°C IP65