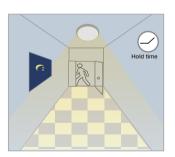

With insufficient daylight, when motion detected, light ON.

After last detection, the light will be dimmed down to the stand-by dimming level(10%,20%,30% or 50%) after holdtime.

After the stand-by period, light OFF.