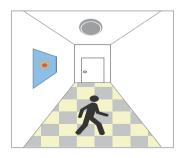

Note: Motion sensor setting and dimming setting please refer to remote control HD02R. HD06VCRH Standard Version Cable Length 60mm(Can be customized).

03 Detection coverage

04 Application

With sufficient daylight, even when motion detected, light remains OFF.