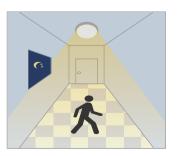

With insufficient daylight, when motion detected, light ON.

After last detection, the light will be dimmed down to the stand-by dimming level(10%,20%,30% or 50%) after holdtime.

After the stand-by period, light OFF.