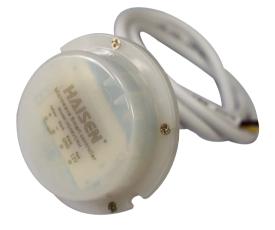

Note: Motion sensor setting and dimming setting please refer to remote control HD02R. HD06VCRH Standard Version Cable Length 60mm(Can be customized).

03 Detection coverage

04 Application

With sufficient daylight, even when motion detected, light remains OFF.