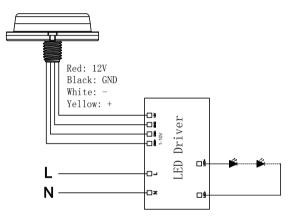

01

< 0.3mW 5.8GHz±75MHz Microwave power <0.3mW Detection angle 30-150° Control line Ret 12V; Black GND; White -; Yellow + Mounting height

10-15V DC 30mA±5%

DIM 1-10V

25%/50%/75%/100%

10%/20%/30%/50%

2Lux/10Lux/50Lux/Disable