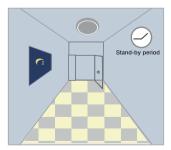

Note: Motion sensor setting and dimming setting please refer to remote control HD02R. HD06VCRH Standard Version Cable Length 60mm(Can be customized).

03 Detection coverage

04 Application

With sufficient daylight, even when motion detected, light remains OFF.

With insufficient daylight, when motion detected, light ON.

After last detection, the light will be dimmed down to the stand-by dimming level(10%,20%,30% or 50%) after holdtime.

After the stand-by period, light OFF.