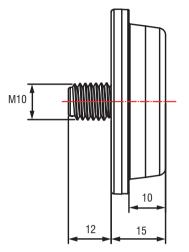

Note: Motion sensor setting and dimming setting please refer to remote control HD02R. HD06VCRH Standard Version Cable Length 60mm(Can be customized).

03 Detection coverage

04 Application

With sufficient daylight, even when motion detected, light remains OFF.